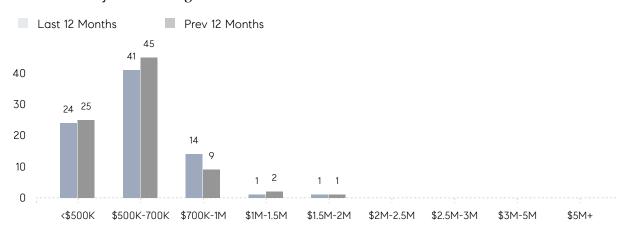

| 96%       |           |
|                | AVERAGE SOLD PRICE | -         | \$608,600 | -         |
|                | # OF CONTRACTS     | 1         | 4         | -75%      |
|                | NEW LISTINGS       | 1         | 5         | -80%      |
| Condo/Co-op/TH | AVERAGE DOM        | -         | -         | -         |
|                | % OF ASKING PRICE  | -         | -         |           |
|                | AVERAGE SOLD PRICE | -         | -         | -         |
|                | # OF CONTRACTS     | 0         | 0         | 0%        |
|                | NEW LISTINGS       | 0         | 1         | 0%        |
|                |                    |           |           |           |

# Ridgefield

JANUARY 2023

### Monthly Inventory



### Contracts By Price Range



### Listings By Price Range



# COMPASS



Compass makes no representations or warranties, express or implied, with respect to future market conditions or prices of residential product at the time the subject property or any competitive property is complete and ready for occupancy or with respect to any report, study, finding, recommendation or other information provided by Compass herein. Moreover, no warranty, express or implied, is made or should be assumed regarding the accuracy, adequacy, completeness, legality, reliability, merchantability or fitness for a particular purpose of any information, in part or whole, contained herein. All material is presented with the understanding that Compass shall not be deemed to provide legal, accounting or other professional services. This is no