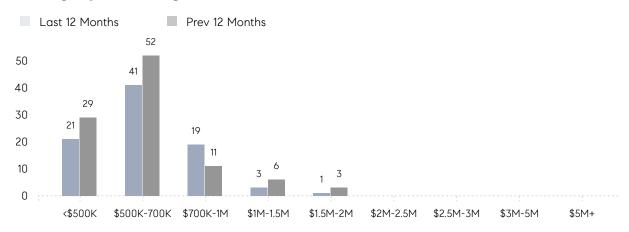

|                | AVERAGE SOLD PRICE | -         | \$608,600 | -         |
|                | # OF CONTRACTS     | 1         | 4         | -75%      |
|                | NEW LISTINGS       | 1         | 5         | -80%      |
| Condo/Co-op/TH | AVERAGE DOM        | -         | -         | -         |
|                | % OF ASKING PRICE  | -         | -         |           |
|                | AVERAGE SOLD PRICE | -         | -         | -         |
|                | # OF CONTRACTS     | 0         | 0         | 0%        |
|                | NEW LISTINGS       | 0         | 1         | 0%        |
|                |                    |           |           |           |

# Ridgefield

JANUARY 2023

### Monthly Inventory



### Contracts By Price Range



### Listings By Price Range



# COMPASS



Compass makes no representations or warranties, express or implied, with respect to future market conditions or prices of residential product at the time the subject property or any competitive property is complete and ready for occupancy or with respect to any report, study, finding, recommendation or other information provided by Compass herein. Moreover, no warranty, express or implied, is made or should be assumed regarding the accuracy, adequacy, completeness, legality, reliability, merchantability or fitness for a particular purpose of any information, in part or whole, contained herein. All material is presented with the understanding that Compass shall not be deemed to provide legal, accounting or other professional services. This is not intended to solicit the purch