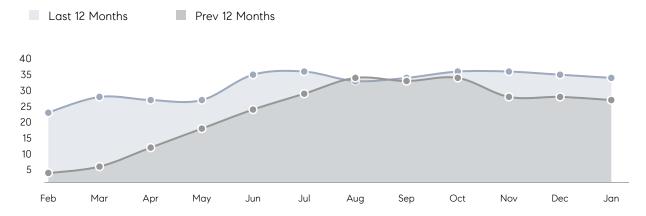

| % OF ASKING PRICE  | -         | 96%       |           |
|                | AVERAGE SOLD PRICE | -         | \$608,600 | -         |
|                | # OF CONTRACTS     | 1         | 4         | -75%      |
|                | NEW LISTINGS       | 1         | 5         | -80%      |
| Condo/Co-op/TH | AVERAGE DOM        | -         | -         | -         |
|                | % OF ASKING PRICE  | -         | -         |           |
|                | AVERAGE SOLD PRICE | -         | -         | -         |
|                | # OF CONTRACTS     | 0         | 0         | 0%        |
|                | NEW LISTINGS       | 0         | 1         | 0%        |
|                |                    |           |           |           |

# Ridgefield

JANUARY 2023

### Monthly Inventory



### Contracts By Price Range



### Listings By Price Range



# COMPASS



Compass makes no representations or warranties, express or implied, with respect to future market conditions or prices of residential product at the time the subject property or any competitive property is complete and ready for occupancy or with respect to any report, study, finding, recommendation or other information provided by Compass herein. Moreover, no warranty, express or implied, is made or should be assumed regarding the accuracy, adequacy, completeness, legality, reliability, merchantability or fitness for a particular purpose of any information, in part or whole, contained herein. All material is presented with the understanding that Compass shall not be deemed to provide legal, accounting or other p